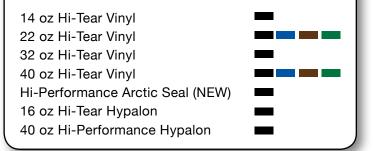

LDC's D550 inflatable provides full access to the rear of the trailer.

(Top View)

LDC can customize your dock seal with the ideal fabric for your application from a wide range of colours and fabrics available.