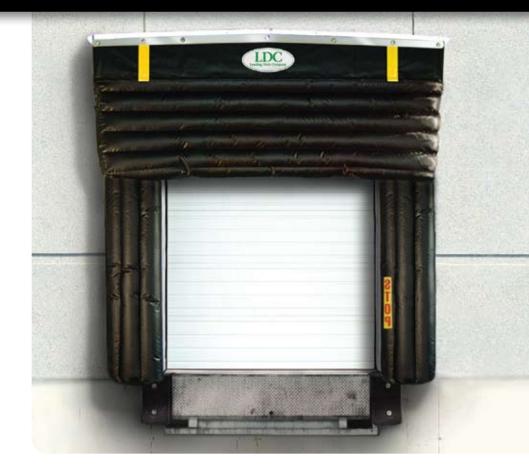

### **Specifications**

Generally designed to suit 10' wide x 10' high openings. The series D550 service a large variety of trailer heights. This unit allows full access to the rear of the trailer when loading and unloading. An internal oil tempered spring on the header air bag and counter weight retraction design on the vertical bags allows the top and side air bags to fully retract when not in use. This design prevents damage from incoming trailers since the unit is inflated after the trailer has docked and deflated before trailer departs.

LDC's D550 inflatable provides full access to the rear of the trailer.

(Top View)

LDC can customize your dock seal with the ideal fabric for your application from a wide range of colours and fabrics available.