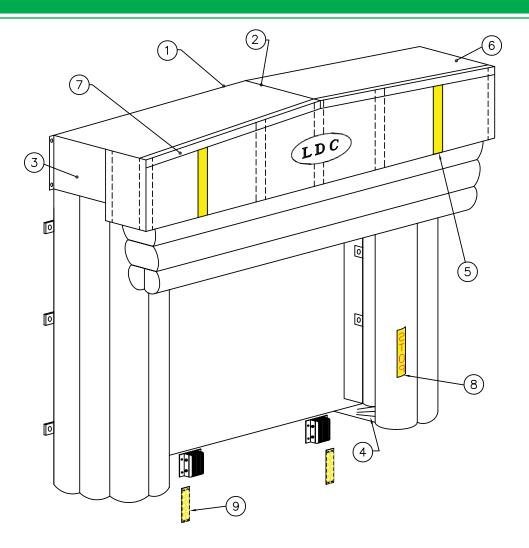

# LDC offers a wide Variety of CUSTOM inflatables to Satisfy your dock requirements

- 1 Pressure treated framing resists rot (optional galvanized frame available)
- 2 Raked head frame diverts water to sides
- 3 Galvanized side supports support head frame
- 4 Replaceable draft flap seals bottom gap between truck and building wall
- 5 Yellow guide stripe ensures accurate placement of trucks
- 6 Translucent polyethylene sheeting with UV inhibitors allows light into loading dock area
- 7 Galvanized trim angle will not rust
- 8 "Stop" logo on side air bag to prevent trailer from entering dock area if bag is accidentally left inflated
- 9 Optional "Reflective Guides" ensure accurate truck placement to help maximize efficiency of unit