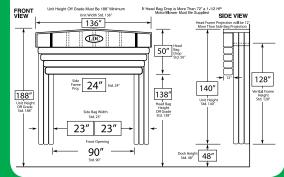

### **Specifications**

Generally designed to suit 10' wide x 10' high openings. The series D550 service a large variety of trailer heights. This unit allows full access to the rear of the trailer when loading and unloading. An internal oil tempered spring on the header air bag and counter weight retraction design on the vertical bags allows the top and side air bags to fully retract when not in use. This design prevents damage from incoming trailers since the unit is inflated after the trailer has docked and deflated before trailer departs.